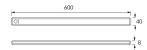

## **BASIC INFORMATION**

| Product name:  | SEWERYN LED 2,9W NW |
|----------------|---------------------|
| Ideus index:   | 04136               |
| EAN barcode:   | 5901477341366       |
| Colour :       | Silver              |
| Materials:     | Aluminium, plastic  |
| Height:        | 8 mm                |
| Width:         | 600 mm              |
| Depth:         | 40 mm               |
| Box packaging: | 30 pcs              |